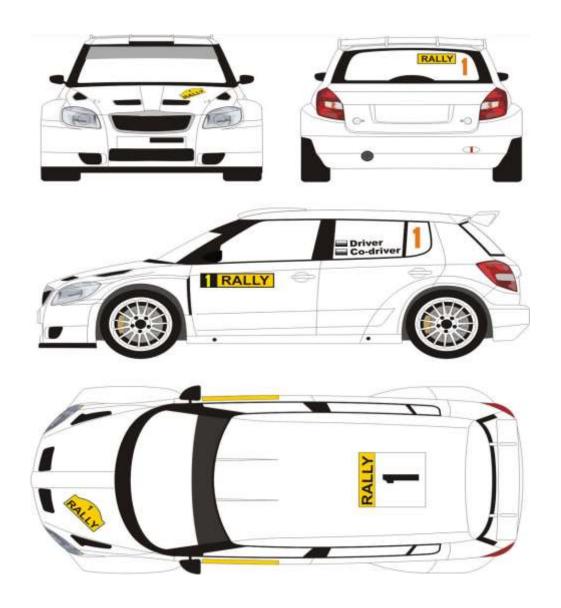

ors will be as per the RAC Rally standing of 2015 Championship

### 13.1 Permitted early check in

Crews may report before their due time at the following time controls:

Crews must nominate their correct clock-in time.

#### 14. REMOTE SERVICE

Refer SSR 193.26 and 2015 FIA RRR clause 52.

### 15. IDENTIFICATION OF OFFICIALS

All Officials, Organizers, Sponsors, Team managers, service crews and Competitors will be issued with either and/or ID Cards and Passes for the event.

# 16. PRIZES AND/OR AWARDS

1<sup>st</sup> - 2 Souvenir Award and GAKWAYA CHALLENGE 2<sup>nd</sup> - 2 Souvenir Awards

3<sup>rd</sup> - 2 Souvenir Awards

1 st 2WD 2 souvenir Awards

All finishers may receive a finishers' award.

### 17. FINAL CHECKS

17.1 Final checks – Not applicable

# APPENDIX 4 – Decal Display



#### **APPENDIX 5**

#### **Medical Aid Boards**

All cars must carry a Medical Aid Board, which must be used according to the following instructions:

### a) Description of Board and Availability

The board will be made of white plastic 3mm thick, 415mm in length and 360mm in width. On one side there will be a red cross and on the other side a letter "O" or "OK" in reflective green. These boards are available from Rally Head Quarters. No other boards, unless identical to boards available from Rally Head Quarters, will be acceptable.

### b) Carrying of Boards in Rally Cars

Boards must be properly secured to the inside passenger compartment or be secured together with the warning triangle to avoid loss, damage or injury in the event of an accident. They must be easily accessible to the